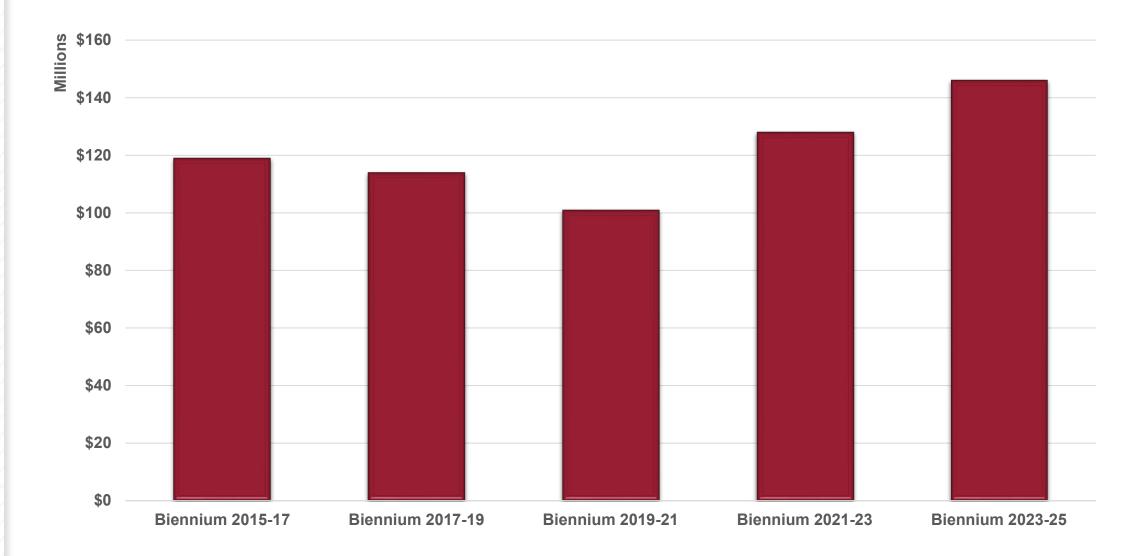

# **FY25 Budget Development**

Board of Regents Finance & Administration Committee Monday, June 17, 2024

#### FY25 WSU Estimated All Funds Budget \$1.3 Billion





\* Available for allocation

# FY25 Core Funds Budget - \$659,511,400



# **State Operating Appropriations**



### **State Capital Appropriations**





#### FY25 Core Funds Budget \$659,511,400





# **Budget Development Guiding Principles**

- Ensuring the University's financial sustainability through evaluation of existing administrative and academic programs
- Promoting an analytics-oriented approach to understanding program investments
- Recognition that campuses, schools and colleges, and administrative & support units have varied resource needs, autonomy, and service level expectations
- Aligning the University's financial position with the development of the (future) strategic plan, capital campaign goals, and institutional risks
- Promoting equity through increased transparency and accountability (WSU Equity Lens Tool)
- Providing clarity in alignment of resource allocation and outcomes with accountability for budget responsi