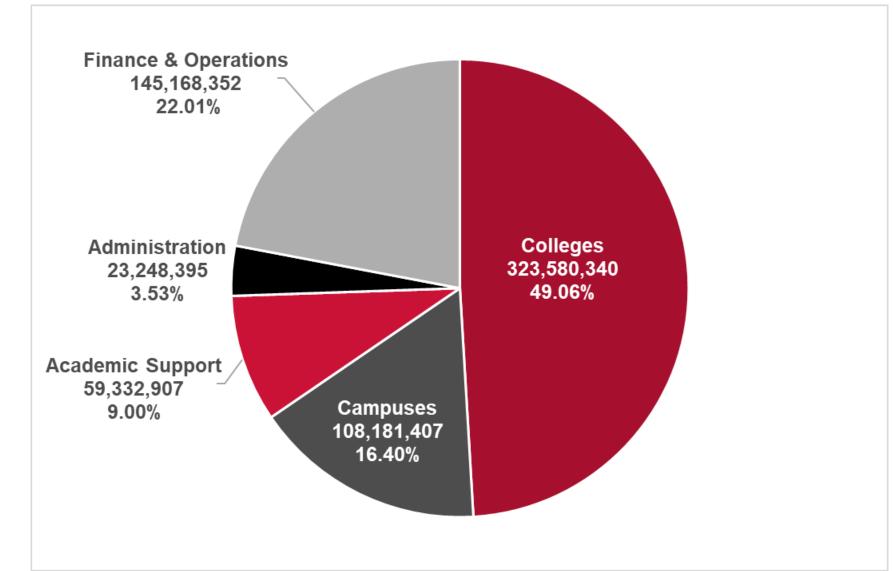

# FY25 Core Funds Budget - \$659,511,400

#### FY25 Core Funds Budget \$659,511,400