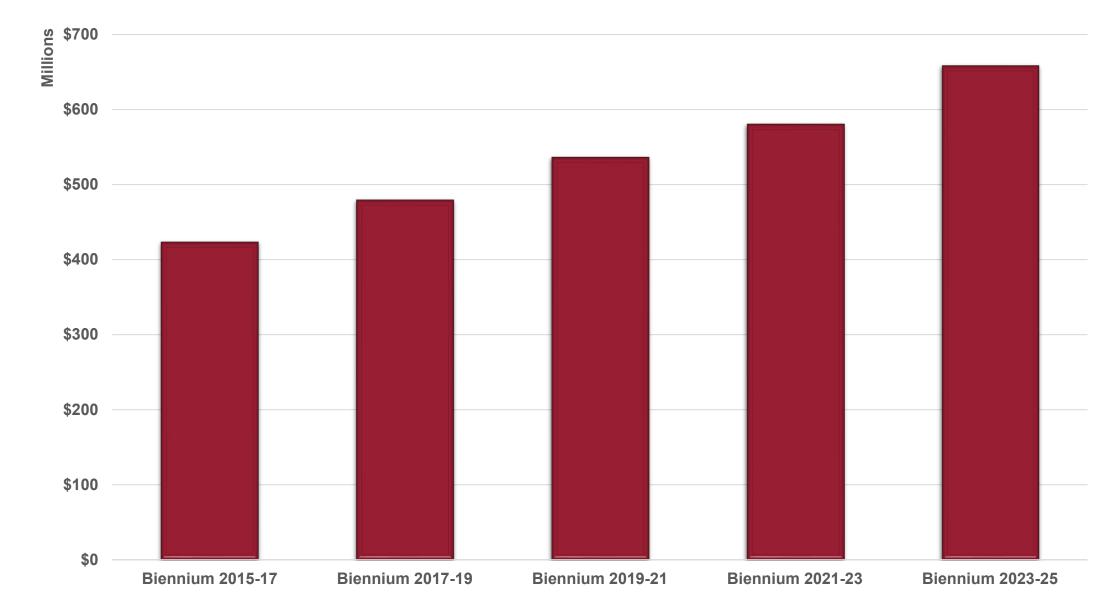

# **FY25 Budget Development**

Board of Regents Finance & Administration Committee Monday, June 17, 2024

#### FY25 WSU Estimated All Funds Budget \$1.3 Billion





\* Available for allocation

# FY25 Core Funds Budget - \$659,511,400



# **State Operating Appropriations**



### **State Capital Appropriations**





#### FY25 Core Funds Budget \$659,511,400





# **Budget Development Guiding Principles**

- Ensuring the University's financial sustainability through evaluation of existing administrative and academic programs
- Promoting an analytics-oriented approach to understanding program investments
- Recognition that campuses, schools and colleges, and administrative & support units have varied resource needs, autonomy, and service level expectations
- Aligning the University's financial position with the development of the (future) strategic plan, capital campaign goals, and institutional risks
- Promoting equity through increased transparency and accountability (WSU Equity Lens Tool)
- Providing clarity in alignment of resource allocation and outcomes