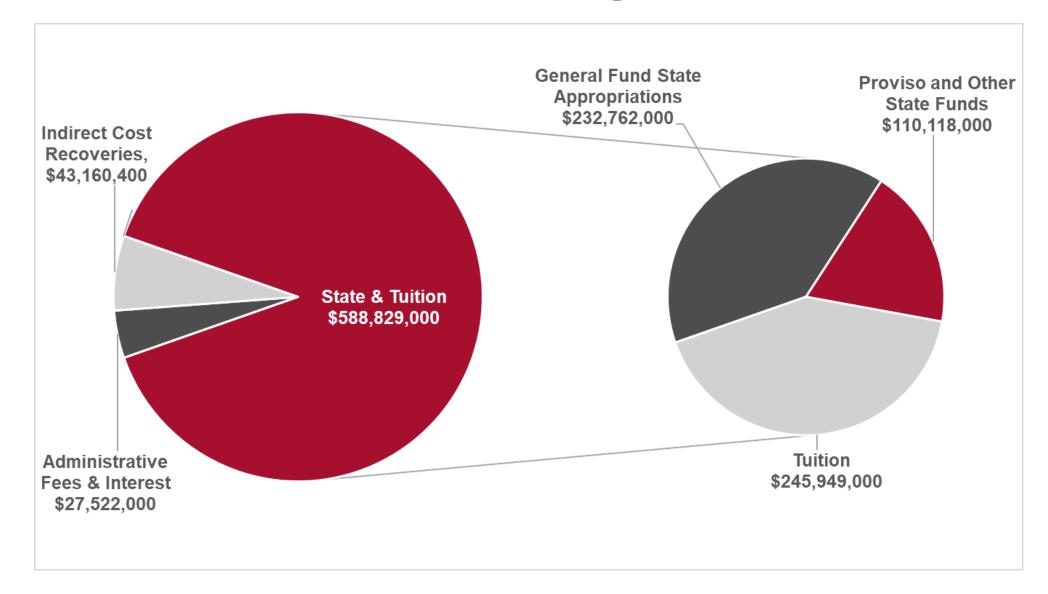

# FY25 Core Funds Budget - \$659,511,400

# **State Operating Appropriations**

### **State Capital Appropriations**

#### FY25 Core Funds Budget \$659,511,400