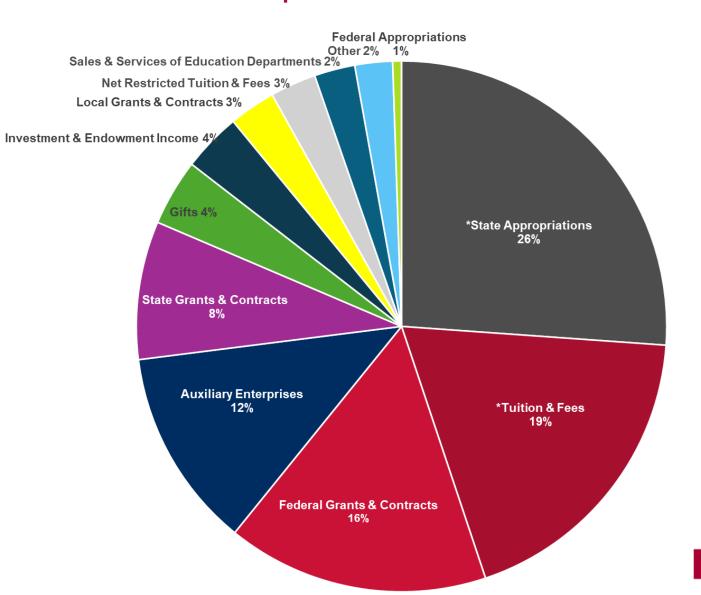

#### FY25 WSU Estimated All Funds Budget \$1.3 Billion

\* Available for allocation